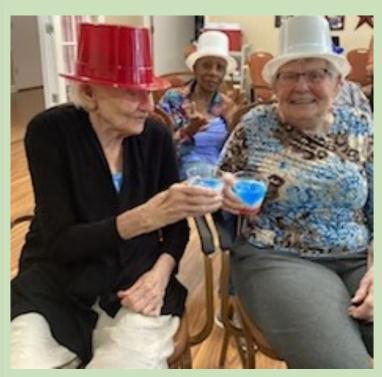

## ASSISTED LIVING COMMUNITY 7800 N Stadium Drive • Houston, TX 77030

THE

Celia, Anna and Alice enjoying a Memorial Day Toast.

Marjorie enjoying a cool, refreshing Red, White and Blue Memorial Day Colada.