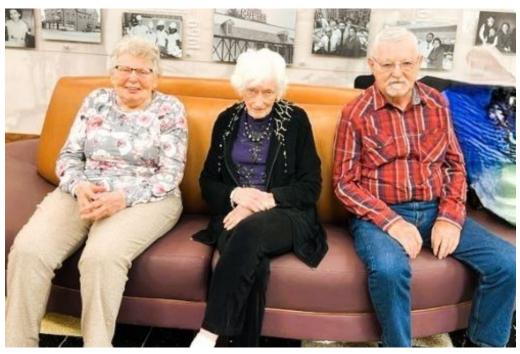

Our residents are out to lunch at Cleburne Cafeteria.

Mr. Bob enjoying a cheeseburger on our outing at Red Robin. Yum!!!