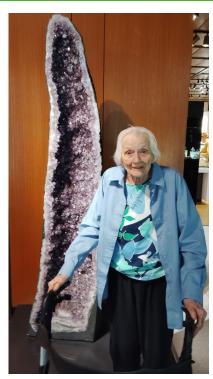

Celia admiring the large Amethyst Rock!!!

Mr. and Mrs. Hagger enjoyed the Christmas in July celebration