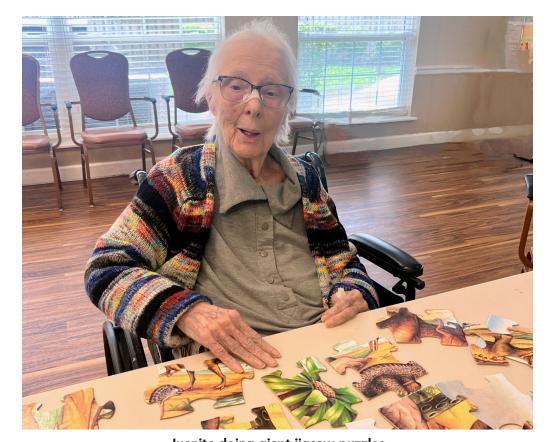

6:00 Evening Movie -LR

6:00 Wheel Of Fortune - LR

Bob posing for a picture by the waterfall at the Museum of Natural Science on his way to the Burke Baker Planetarium to see 'Tales of a Time Traveler.'

Juanita doing giant jigsaw puzzles